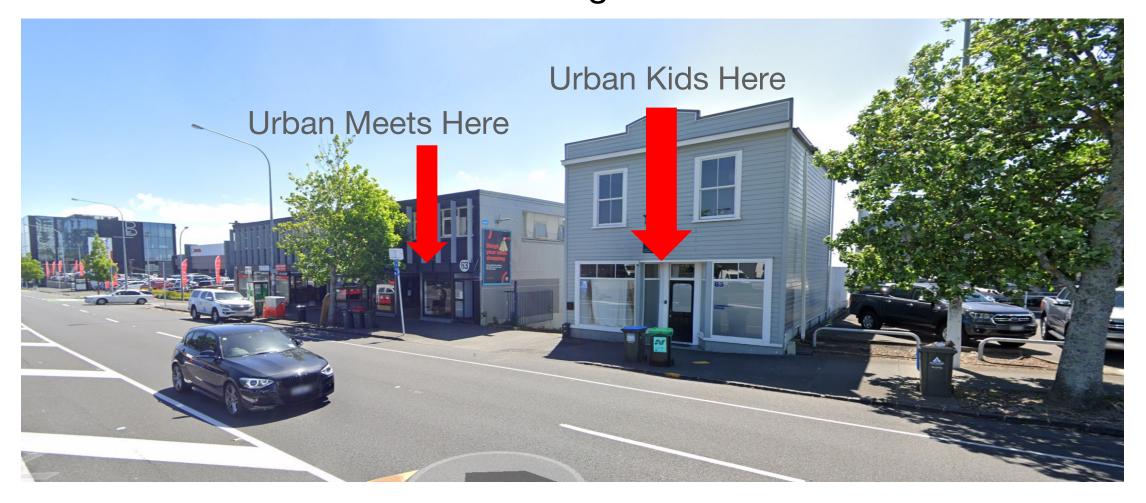

## Getting to our new Home

## BY CAR: A 5 MINUTE DRIVE FROM RURU STREET

- From Ruru street **turn right** onto New Road then **immediately left** at the traffic lights into Exmouth Street
- At the end of Exmouth street turn left onto Newton Road
- Go up Newton Road, over the motorway flyover and up the hill then turn left at the lights by the Ford garage
- Our buildings at 63-65 Great North Road are just after John Andrew Mazda/Ford used car lot on the right hand side