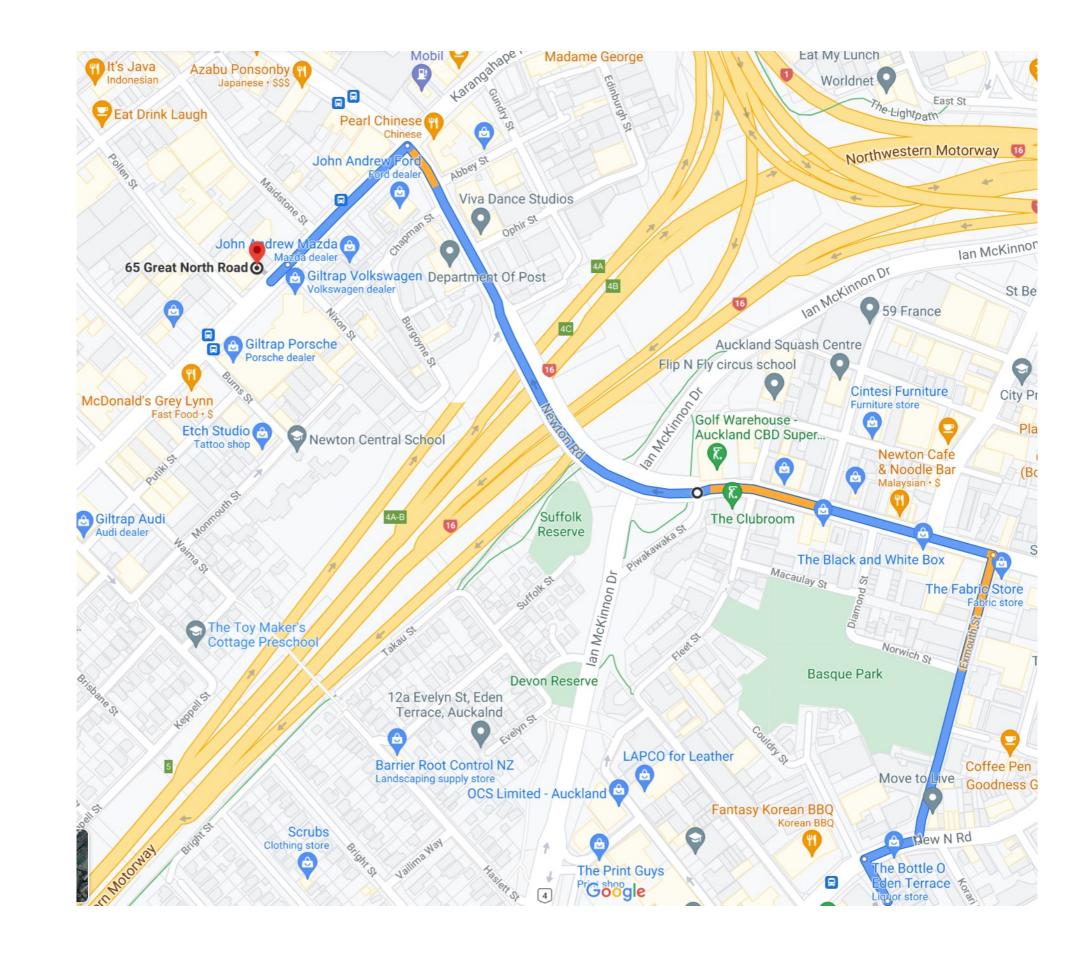

## Getting to our new Home

## BY CAR: A 5 MINUTE DRIVE FROM RURU STREET

- From Ruru street **turn right** onto New Road then **immediately left** at the traffic lights into Exmouth Street
- At the end of Exmouth street turn left onto Newton Road
- Go up Newton Road, over the motorway flyover and up the hill then turn left at the lights by the Ford garage
- Our buildings at 63-65 Great North Road are just after John Andrew Mazda/Ford used car lot on the right hand side