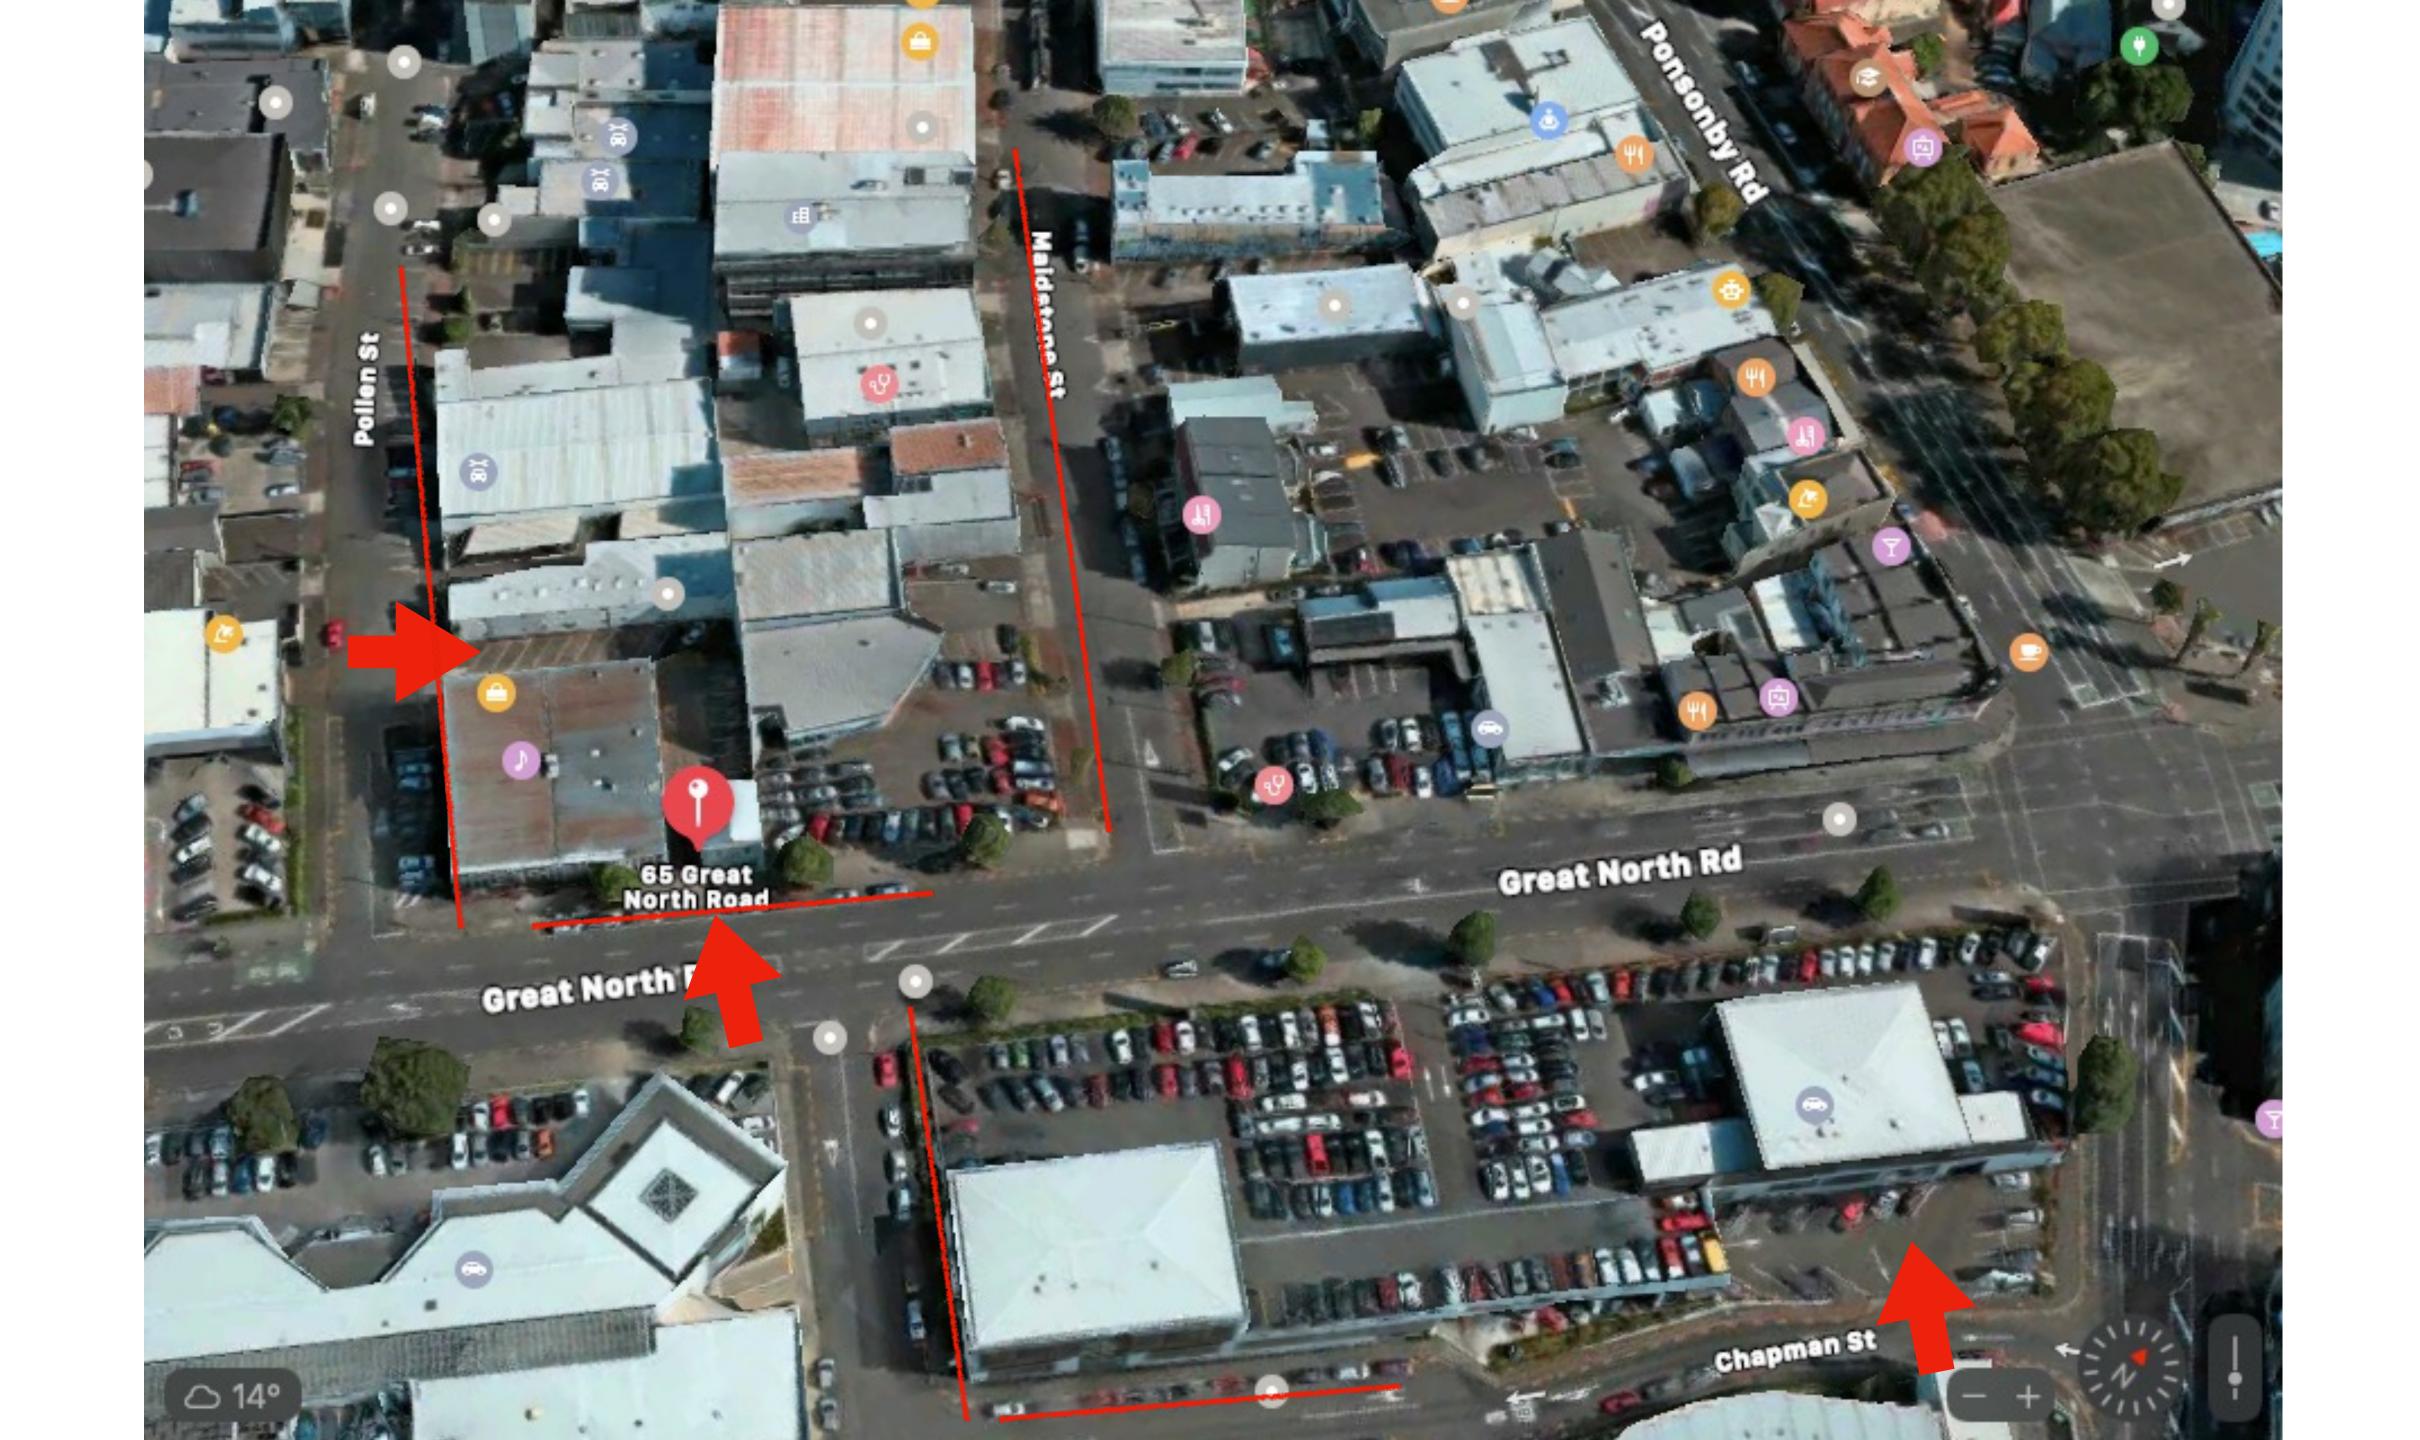

## Getting to our new Home

## BY CAR: A 5 MINUTE DRIVE FROM RURU STREET

- From Ruru street **turn right** onto New Road then **immediately left** at the traffic lights into Exmouth Street
- At the end of Exmouth street turn left onto Newton Road
- Go up Newton Road, over the motorway flyover and up the hill then turn left at the lights by the Ford garage
- Our buildings at 63-65 Great North Road are just after John Andrew Mazda/Ford used car lot on the right hand side